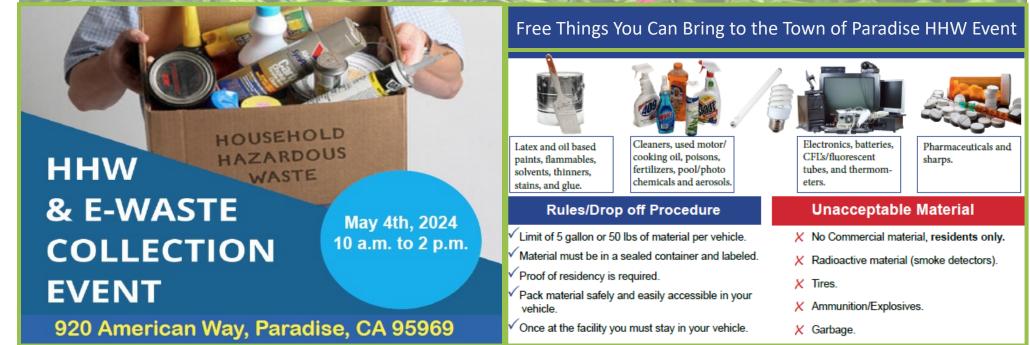

July 4th—Thursday , July 4th we will be closed. Thursday's service will occur on Friday and Friday's services will be done on Saturday.

- Yard Waste Week